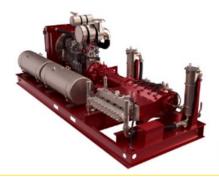

## **Waterjetting Units**

Our versatile waterjetting systems provide powerful, environmentally safe solutions for numerous applications and industries dealing with difficult cleaning and surface preparation problems.

- From 4.000 PSI to 40.000 PSI
- Multiple Flow ranges, from 4 up to 193 GPM
- Available Power from 100 up to 600 HP
- Ideal for cleaning evaporators, heaters, vacuum pans, boilers and heat exchanger.
- Our bare-shaft pumps are rugged triplex positive displacement pumps integrated with filters, discharge plumbing, a power unit and drive train.
- Options: electric or diesel driven, and it can be skid or trailer mounted.
- Standard units can be belt driven and, if required, a direct drive can be used to drive the pump with optional transmission or PTO clutch.