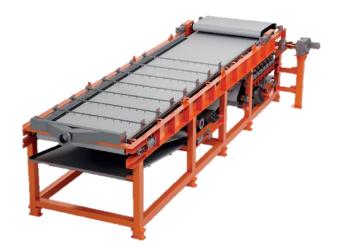

## **Horizontal Vacuum Belt Filter**

Our Horizontal Vaccum Belt Filter is used in the treatment of sugarcane juices. It executes a continuous recovery of the sugars present in the cachaça (mud) originated on the decantation stage.

## **Technical Specifications:**

Capacity: 12.000 tons per day (TCD)

Length: 12.000 mm

Width: 2.700 mm

Height: 2.500 mm

## **Technical Characteristics:**

High filtration efficiency

Larger vacuum area

Lower POL concentration on the cake

Lower water consumption

+1 (305) 594-4488

info.prodek@prodekinc.com