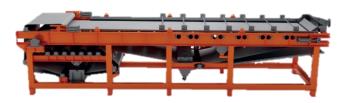

## **Horizontal Vacuum Belt Filter**

Our Horizontal Vaccum Belt Filter is used in the treatment of sugarcane juices. It executes a continuous recovery of the sugars present in the cachaça (mud) originated on the decantation stage.

## **Technical Specifications:**

Capacity: 12.000 tons per day (TCD)

Length: 12.000 mm

Width: 2.700 mm

Height: 2.500 mm

## **Technical Characteristics:**

High filtration efficiency

Larger vacuum area

Lower POL concentration on the cake

Lower water consumption

+1 (305) 594-4488

info.prodek@prodekinc.com