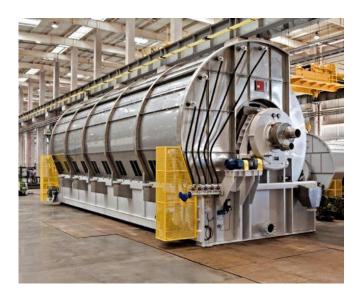

## **Rotary Vacuum Filter**

## **Description:**

- Designed to fit the needs and conditions of the sugar industry.
- Maximum safety, superior quality and long service life.
- Retention of suspended solids from 75% to 80%
- Produces complete and efficient cake scraping throughout the filter area.
- Uniform suction through the entire mud cake.

## **Applications:**

 Mud de-sweetening from clarified sugarcane juice, de- sweetening and drying of the carbonation filter cake in the cane and beet sugar refineries, recovery and washing of solids such as talc powder, kaolin and others in the mining industries

## **General Specifications:**

- Conventional VTC vacuum pipe.
- VTD Double tube interleaved under vacuum.
- Filtration area: from 58 to 206 m2

+1 (305) 594-4488

11 (000) 054 4400